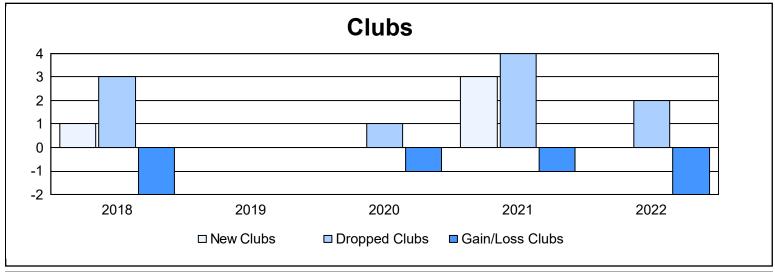

District 202 E

As of June 2022 Cumulative

| Year      | New<br>Clubs | Dropped<br>Clubs | Gain/<br>Loss<br>Clubs | New<br>Members | Charter<br>Members | Reinstate<br>Members | Transfer<br>Members | Total<br>Member<br>Added | Total<br>Members<br>Dropped | Gain/<br>Loss<br>Members |
|-----------|--------------|------------------|------------------------|----------------|--------------------|----------------------|---------------------|--------------------------|-----------------------------|--------------------------|
| 2017-2018 | 1            | 3                | -2                     | 108            | 26                 | 5                    | 20                  | 159                      | 174                         | -15                      |
| 2018-2019 | 0            | 0                | 0                      | 91             | 2                  | 4                    | 16                  | 113                      | 154                         | -41                      |
| 2019-2020 | 0            | 1                | -1                     | 97             | 1                  | 3                    | 8                   | 109                      | 179                         | -70                      |
| 2020-2021 | 3            | 4                | -1                     | 83             | 54                 | 1                    | 30                  | 168                      | 198                         | -30                      |
| 2021-2022 | 0            | 2                | -2                     | 98             | 1                  | 6                    | 28                  | 133                      | 117                         | 16                       |
| Average   | 1            | 2                | -1                     | 95             | 17                 | 4                    | 20                  | 136                      | 164                         | -28                      |