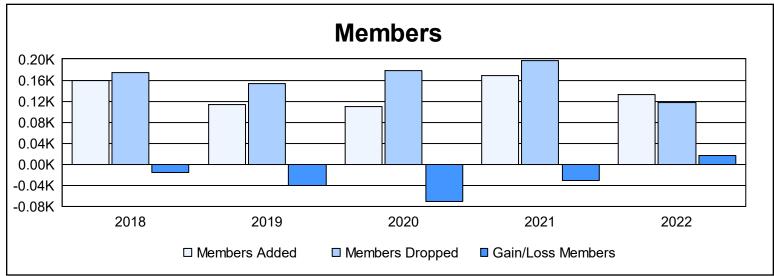

District 202 E

As of June 2022 Cumulative

| Year      | New<br>Clubs | Dropped<br>Clubs | Gain/<br>Loss<br>Clubs | New<br>Members | Charter<br>Members | Reinstate<br>Members | Transfer<br>Members | Total<br>Member<br>Added | Total<br>Members<br>Dropped | Gain/<br>Loss<br>Members |
|-----------|--------------|------------------|------------------------|----------------|--------------------|----------------------|---------------------|--------------------------|-----------------------------|--------------------------|
| 2017-2018 | 1            | 3                | -2                     | 108            | 26                 | 5                    | 20                  | 159                      | 174                         | -15                      |
| 2018-2019 | 0            | 0                | 0                      | 91             | 2                  | 4                    | 16                  | 113                      | 154                         | -41                      |
| 2019-2020 | 0            | 1                | -1                     | 97             | 1                  | 3                    | 8                   | 109                      | 179                         | -70                      |
| 2020-2021 | 3            | 4                | -1                     | 83             | 54                 | 1                    | 30                  | 168                      | 198                         | -30                      |
| 2021-2022 | 0            | 2                | -2                     | 98             | 1                  | 6                    | 28                  | 133                      | 117                         | 16                       |
| Average   | 1            | 2                | -1                     | 95             | 17                 | 4                    | 20                  | 136                      | 164                         | -28                      |